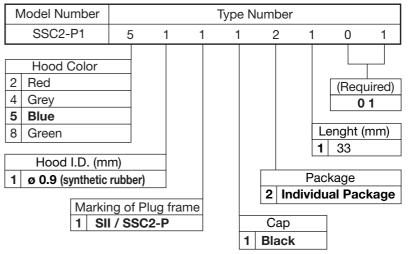

## ORDERING INFORMATION

- Equivalent to NTT specifications (SC2-P)
- Detachable tool required for detaching from adaptor
- Designed for ø 0.9 mm Buffer Cable
- Combined with SZ series (ferrule) provides high performance

## **ORDERING INFORMATION**

Housing

**SSC2-P1 Series** Designed for Ø 0.9 mm Buffer Cable Detachable tool required

13