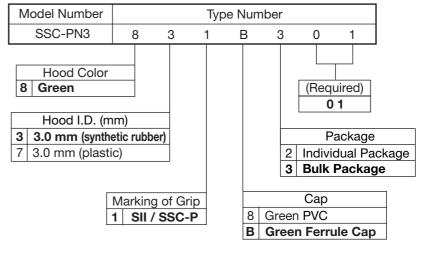

Housing

**SSC-PN3 Series** 

Angle PC Application Designed for Ø 3.0 mm Cable Single Mode

## **SC Type Fiber Optic Connectors**

- Designed for Angle PC application
- Green colored body signify Angle PC application
- Designed for ø 3.0 mm Cable
- Combined with SNZ-1A/3A series ferrule provides low insertion loss and ultra high return loss
- Recommended adaptor: SSC-AN series
- Both rubber and plastic types are available for the hood
- The plastic hood type corresponds to Telcordia specification GR-326-CORE and satisfies Vertical Burning Test for Classifying Materials UL94V-0 (excluding cap)

## ORDERING INFORMATION

- Equivalent to NTT specifications (SC2-P)
- Detachable tool required for detaching from adaptor
- Designed for ø 0.9 mm Buffer Cable
- Combined with SZ series (ferrule) provides high performance